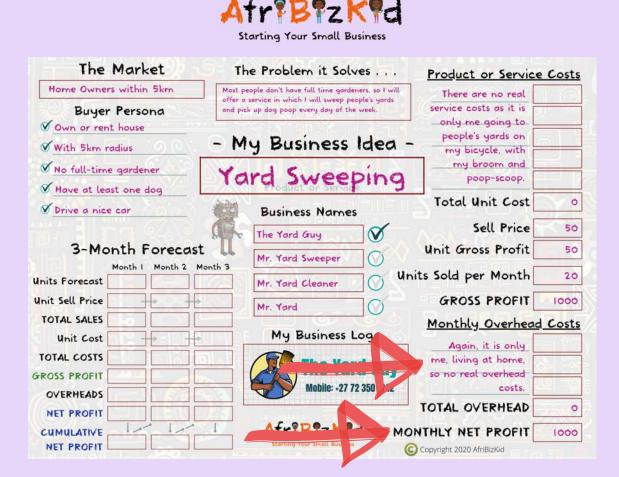

# Step # 7

- 1. In the section titled 'Product or Service Costs', work out the costs associated with producing your product or delivering your service (in the case above, there were no costs, as the small business owner was doing the work themselves and not paying themselves a salary, as they owned the business and would be able to benefit from the overall profits generated by the business)
- 2. Add up all the costs and put the total in the Total Unit Cost box

| The Market              | The Problem it Solves                                                                               | Product or Service Costs                        |
|-------------------------|-----------------------------------------------------------------------------------------------------|-------------------------------------------------|
| Home Owners within 5km  | Most people don't have full time gardeners, so I will                                               | There are no real                               |
| Buyer Persona           | offer a service in which I will sweep people's yards<br>and pick up dog poop every day of the week. | service costs as it is                          |
| Own or rent house       |                                                                                                     | only me going to                                |
| With 5km radius         | - My Business Idea -                                                                                | people's yards on my bicycle, with              |
| Ø No full-time gardener |                                                                                                     | my broom and                                    |
| Whave at least one dog  | Yard Sweeping                                                                                       | poop-scoop.                                     |
| Drive a nice car        | Business Names                                                                                      | Total Unit Cost o                               |
|                         | The Yard Guy                                                                                        | Sell Price 50                                   |
| 3-Month Forecast        | Mr. Yard Sweeper                                                                                    | Unit Gross Profit 50                            |
| Month 1 Month 2 Mo      | Mr. Yard Cleaner                                                                                    | nits Sold per Month 20                          |
| Unit Sell Price         | Mr. Ye                                                                                              | GROSS PROFIT 1000                               |
| TOTAL SALES             |                                                                                                     | Monthly Overhead Costs                          |
| Unit Cost               | My Business Logo                                                                                    |                                                 |
| TOTAL COSTS             | The Yord Own                                                                                        |                                                 |
| GROSS PROFIT            | The Yard Guy                                                                                        |                                                 |
| OVERHEADS               | Mobile: +27 72 350 1842                                                                             | <u> [] [] [ ] [] [] [] [] [] [] [] [] [] []</u> |
| NET PROFIT              | 75                                                                                                  | TOTAL OVERHEAD                                  |
| CUMULATIVE              |                                                                                                     | ONTHLY NET PROFIT                               |
|                         | Starting Your Small Business                                                                        | Copyright 2020 AfriBizKid                       |

### Step # 8

- 1. Decide on a 'Sell Price', which you feel is a fair price that your product or service could sell for
- 2. Calculate the Unit Gross Profit by subtracting the Unit Cost from the Sell Price and then insert this in the Unit Gross Profit box
- 3. Estimate the number of units you will sell in a month and add this to the Units Sold per Month box
- 4. Multiply the Unit Gross Profit by the Units Sold per Month to get the total GROSS PROFIT, and then add it to the GROSS PROFIT box

#### Idea Brainstorming Tool

- Quick Guide -

Step # 9

- 1.Add any Monthly Overhead Costs (these are costs that are not directly attributed to the production of product or the delivery of a service) and total them in the TOTAL OVERHEAD box
- 2. Subtract the TOTAL OVERHEAD from MONTHLY NET PROFIT to get MONTHLY NET PROFIT
- 3. Add this figure to the MONTHLY NET PROFIT box

| The Market                                                                   | The Problem it Solves                                                                               | Product or Service                    | Costs        |
|------------------------------------------------------------------------------|-----------------------------------------------------------------------------------------------------|---------------------------------------|--------------|
| Home Owners within 5km                                                       | Most people don't have full time gardeners, so I will                                               | There are no real                     |              |
| Buyer Persona                                                                | offer a service in which I will sweep people's yards<br>and pick up dog poop every day of the week. | service costs as it is                |              |
| Own or rent house                                                            |                                                                                                     | _only me going to _                   |              |
| With 5km radius                                                              | - My Business Idea -                                                                                | people's yards on<br>my bicycle, with | 5            |
| du cura de la como                                                           |                                                                                                     | my broom and                          |              |
| <ul> <li>✓ No full-time gardener</li> <li>✓ Have at least one dog</li> </ul> | Yard Sweeping                                                                                       | poop-scoop.                           | F            |
| S Drive a nice car                                                           | Business Names                                                                                      | Total Unit Cost                       | •            |
|                                                                              | The Yard Guy                                                                                        | Sell Price                            | 50           |
| 3-Month Forecast                                                             |                                                                                                     | Unit Gross Profit                     | 50           |
| Month 1 Month 2 M<br>Units Forecast 20 20                                    | onth 3                                                                                              | its Sold per Month                    | 20           |
| Unit Sell Price                                                              | Mr. d                                                                                               | GROSS PROFIT                          | 1000         |
| TOTAL SALES                                                                  |                                                                                                     | Monthly Overhead                      | Costs        |
| Unit Cost                                                                    | My Business Logo                                                                                    | Again, it is only                     | 1 2 4        |
| TOTAL COSTS                                                                  | The Verd Own                                                                                        | me, living at home,                   | 5 1 - 60 mer |
| GROSS PROFIT                                                                 | The Yard Guy                                                                                        | so no real overhead                   |              |
| OVERHEADS                                                                    | Mobile: +27 72 350 1842                                                                             | costs.                                | 의 모양         |
|                                                                              |                                                                                                     | TOTAL OVERHEAD                        | 0            |
|                                                                              | Afue Deaked up                                                                                      | NTHLY NET PROFIT                      | 1000         |
| CUMULATIVE                                                                   | ALL PLAND MO                                                                                        | NIMLI NEL PROPIL                      | 10001        |