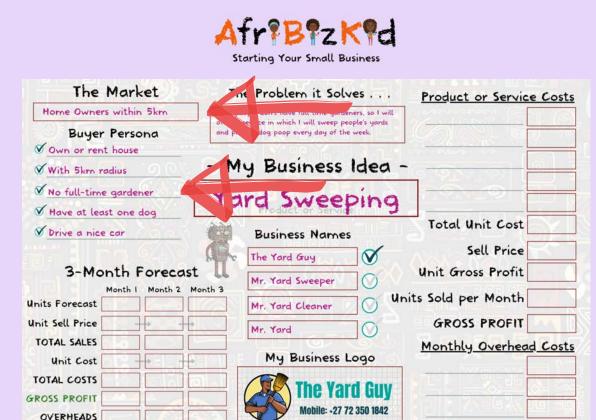

Idea Brainstorming Tool

- Quick Guide -

Step # 6

- 1. The the section titled 'The Market', come up with a short description of the niche market you will be servicing
- 2. Then, in 'Buyer Persona', in the bullet points provided, describe the TYPE OF PERSON you will be marketing your services to

| The Market                                                              | The Problem it Solves                                                                               | Product or Service Costs              |
|-------------------------------------------------------------------------|-----------------------------------------------------------------------------------------------------|---------------------------------------|
| Home Owners within 5km                                                  | Most people don't have full time gardeners, so I will                                               | There are no real                     |
| Buyer Persona                                                           | offer a service in which I will sweep people's yards<br>and pick up dog poop every day of the week. | service costs as it is                |
| Own or rent house                                                       |                                                                                                     | only me going to                      |
| With 5km radius                                                         | - My Business ide                                                                                   | people's yards on<br>my bicycle, with |
|                                                                         |                                                                                                     | my broom and                          |
| No full-time gardener                                                   | Yard Sweeping                                                                                       | poop-scoop.                           |
| <ul> <li>✓ Have at least one dog</li> <li>✓ Drive a nice car</li> </ul> | Business names                                                                                      | Total Unit Cost 0.00                  |
|                                                                         | The Yard Guy                                                                                        | Sell Price                            |
| 3-Month Forecast                                                        | Mr. Yard Sweeper                                                                                    | Unit Gross Profit                     |
| Month 1 Month 2 Mon<br>Units Forecast                                   | Mr. Yard Cleaner                                                                                    | nits Sold per Month                   |
| Unit Sell Price                                                         | Mr. Yard                                                                                            | GROSS PROFIT                          |
| TOTAL SALES                                                             |                                                                                                     | Monthly Overhead Costs                |
| Unit Cost                                                               | My Business Logo                                                                                    |                                       |
| TOTAL COSTS                                                             | The Yord Own                                                                                        |                                       |
| GROSS PROFIT                                                            | The Yard Guy                                                                                        |                                       |
| OVERHEADS                                                               | Mobile: +27 72 350 1842                                                                             |                                       |
|                                                                         |                                                                                                     | TOTAL OVERHEAD                        |
|                                                                         | Afre Reaked we                                                                                      | NTHIN NET PROFIT                      |
|                                                                         | Starting Your Small Business                                                                        |                                       |
|                                                                         | Starting Your Small Business                                                                        | Copyright 2020 AfriBizKid             |